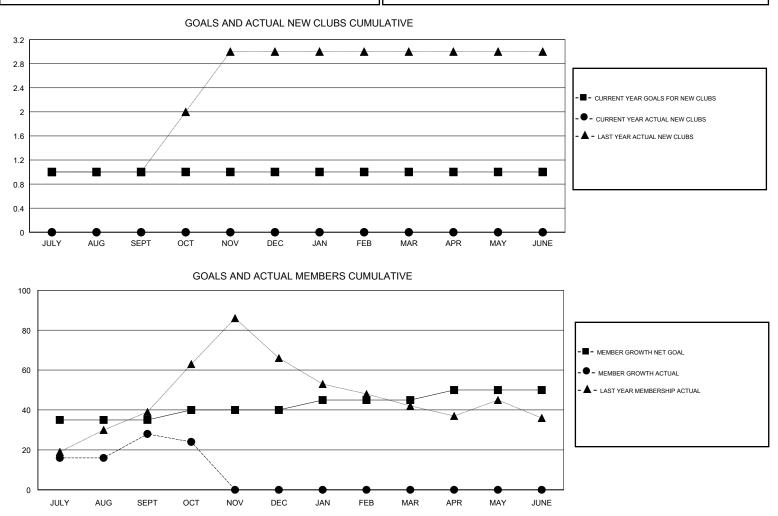

| DROPPED CLUBS: 0 |    | 13 CLUBS OF 39 ADDED 1 OR MORE<br>NEW MEMBERS | GENDER DISTRIBUTION<br>MALE 918 (70.56%)<br>FEMALE 383 (29.44%) |     |
|------------------|----|-----------------------------------------------|-----------------------------------------------------------------|-----|
| DROPPED MEMBERS  |    |                                               | Women Percentage Fiscal Year Goal: 5%                           |     |
| DECEASED         | 5  | CLICK HERE FOR CUMULATIVE                     | TOTAL FAMILY UNIT MEMBERS                                       |     |
| CLUB CANCELLED   | 0  | MEMBERSHIP DATA                               | FAMILY MEMBERS PAYING HALF                                      | 74  |
| OTHER            | 52 |                                               | DUES                                                            | , 4 |
| TOTAL            | 57 |                                               |                                                                 |     |